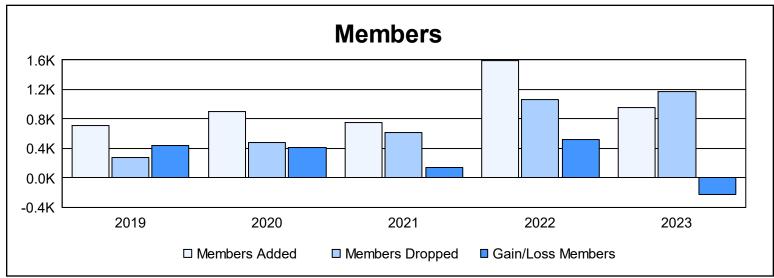

District 325 C

As of June 2023 Cumulative

| Year      | New<br>Clubs | Dropped<br>Clubs | Gain/<br>Loss<br>Clubs | New<br>Members | Charter<br>Members | Reinstate<br>Members | Transfer<br>Members | Total<br>Member<br>Added | Total<br>Members<br>Dropped | Gain/<br>Loss<br>Members |
|-----------|--------------|------------------|------------------------|----------------|--------------------|----------------------|---------------------|--------------------------|-----------------------------|--------------------------|
| 2018-2019 | 14           | 0                | 14                     | 351            | 356                | 6                    | 3                   | 716                      | 276                         | 440                      |
| 2019-2020 | 25           | 0                | 25                     | 297            | 547                | 50                   | 5                   | 899                      | 486                         | 413                      |
| 2020-2021 | 14           | 0                | 14                     | 402            | 341                | 2                    | 4                   | 749                      | 609                         | 140                      |
| 2021-2022 | 32           | 1                | 31                     | 656            | 868                | 66                   | 5                   | 1,595                    | 1,070                       | 525                      |
| 2022-2023 | 16           | 14               | 2                      | 270            | 498                | 170                  | 12                  | 950                      | 1,178                       | -228                     |
| Average   | 20           | 3                | 17                     | 395            | 522                | 59                   | 6                   | 982                      | 724                         | 258                      |