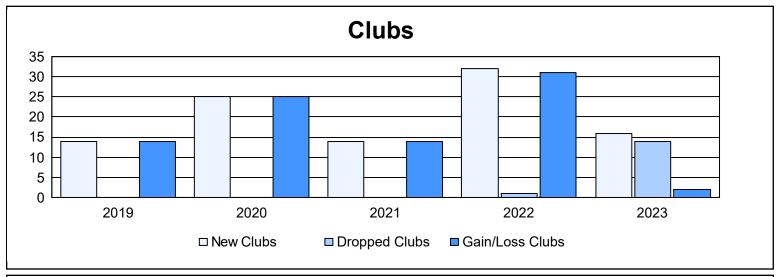

District 325 C

As of June 2023 Cumulative

| Year      | New<br>Clubs | Dropped<br>Clubs | Gain/<br>Loss<br>Clubs | New<br>Members | Charter<br>Members | Reinstate<br>Members | Transfer<br>Members | Total<br>Member<br>Added | Total<br>Members<br>Dropped | Gain/<br>Loss<br>Members |
|-----------|--------------|------------------|------------------------|----------------|--------------------|----------------------|---------------------|--------------------------|-----------------------------|--------------------------|
| 2018-2019 | 14           | 0                | 14                     | 351            | 356                | 6                    | 3                   | 716                      | 276                         | 440                      |
| 2019-2020 | 25           | 0                | 25                     | 297            | 547                | 50                   | 5                   | 899                      | 486                         | 413                      |
| 2020-2021 | 14           | 0                | 14                     | 402            | 341                | 2                    | 4                   | 749                      | 609                         | 140                      |
| 2021-2022 | 32           | 1                | 31                     | 656            | 868                | 66                   | 5                   | 1,595                    | 1,070                       | 525                      |
| 2022-2023 | 16           | 14               | 2                      | 270            | 498                | 170                  | 12                  | 950                      | 1,178                       | -228                     |
| Average   | 20           | 3                | 17                     | 395            | 522                | 59                   | 6                   | 982                      | 724                         | 258                      |